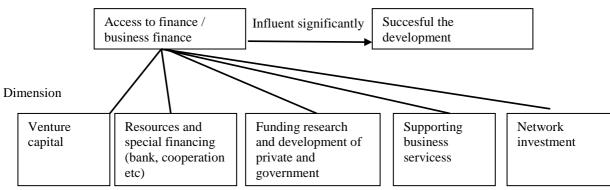

| 6                  | 54,5       |
| 2  | Age                    |                    |            |
|    | 1. 17-22 years         | 1                  | 9,1        |
|    | 2. 23-28 years         | 3                  | 27,3       |
|    | 3. 29-34 years         | 1                  | 9,1        |
|    | 4. 35-40years          | 1                  | 9,1        |
|    | 5. $>$ 40 years        | 5                  | 45,5       |
|    |                        |                    |            |
| 3  | Education              |                    |            |
|    | 1. Junior high school  | 7                  | 63,6       |
|    | 2. Senior high school  | 3                  | 27,3       |
|    | 3. Graduates           | 1                  | 9,1        |

# Model of acces finance



Figure 1. model of acces finance

# Validity Test

Efficacy of development rattan industry.

| NO | Question                                                                                       | Corrected Item-Total | Conclusion |
|----|------------------------------------------------------------------------------------------------|----------------------|------------|
|    |                                                                                                | Correlation          |            |
| 1  | Rattan company success in developing its effort                                                | 0,658                | Valid      |
| 2  | Company have excellence competitiveness                                                        | 0, 482               | Valid      |
| 3